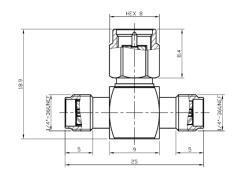

# Outling Drawing (Unit:mm) Tolerance:±0.1mm

All Specification Changed Without Notification.