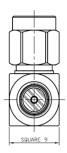

# Outling Drawing (Unit:mm) Tolerance:±0.1mm

All Specification Changed Without Notification.