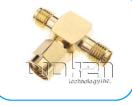

al**

| moonamoan  |            |
|------------|------------|
| Durability | 500 Cycles |
|            |            |

### **Environmental**

ure -40°C~85°C

#### **Material**

| Part                 | Material        | Plated |
|----------------------|-----------------|--------|
| Shell                | Brass           | Nickel |
| Body                 | Brass           | Nickel |
| Center Pin           | Phosphor Bronze | Gold   |
| Insulator            | PTFE            |        |
| Inner Retaining Ring | Stainless Steel |        |
| Press Washer         | Brass           | Gold   |
| Gasket               | Silicone        |        |
| Center Pin           | Brass           | Gold   |
| Shell                | Brass           | Gold   |

# Outling Drawing (Unit:mm) Tolerance:±0.1mm







All Specification Changed Without Notification.