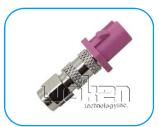

# 6GHz Fakra(P) H code-SMA(M) Adapter

#### **Electrical Specifications**

| Frequency    | DC-6GHz                          |  |
|--------------|----------------------------------|--|
| VSWR         | 1.25:1(Max.)                     |  |
| Impedance    | 50Ohm                            |  |
| Connection 1 | SMA Male                         |  |
| Connection 2 | Fakra Plug H Code(Violet)        |  |
| Application  | Radio Controlled Parking Heating |  |