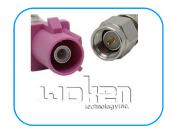

# 6GHz Fakra(P) H code-SMA(M) Adapter

#### **Electrical Specifications**

| Frequency    | DC-6GHz                          |  |
|--------------|----------------------------------|--|
| VSWR         | 1.25:1(Max.)                     |  |
| Impedance    | 50Ohm                            |  |
| Connection 1 | SMA Male                         |  |
| Connection 2 | Fakra Plug H Code(Violet)        |  |
| Application  | Radio Controlled Parking Heating |  |