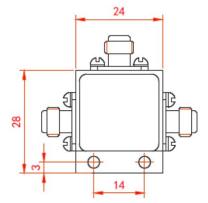

| DC-6GHz      |
|------------------------------------------------|--------------|
| Insertion Loss<br>(Including Theoretical Loss) | 7.0dB(Max.)  |
| VSWR                                           | 1.4:1(Max.)  |
| Amplitude Unbalance                            | ±0.5dB(Max.) |
| Power:Forward:                                 | 2W (CW)      |
| Reverse:                                       | 1W           |
| Impedance                                      | 50Ohm        |
| Connection                                     | SMA Female   |

#### **Mechanical**

#### **Environmental**

Operating Temperature -40°C~70°C

#### **Material**

| Part      | Material        | Plated |
|-----------|-----------------|--------|
| Connector | Stainless Steel |        |

### Outling Drawing (Unit:mm)







## **Test Report**