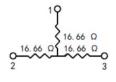

C-6GHz      |
|------------------------------------------------|--------------|
| Insertion Loss<br>(Including Theoretical Loss) | 7.0dB(Max.)  |
| VSWR                                           | 1.4:1(Max.)  |
| Amplitude Unbalance                            | ±0.5dB(Max.) |
| Power:Forward:                                 | 2W (CW)      |
| Reverse:                                       | 1W           |
| Impedance                                      | 50Ohm        |
| Connection                                     | SMA Female   |

#### **Mechanical**

#### **Environmental**

Operating Temperature -40°C~70°C

#### **Material**

| Part      | Material        | Plated |
|-----------|-----------------|--------|
| Connector | Stainless Steel |        |

### Outling Drawing (Unit:mm)







## **Test Report**