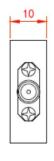

DC-6GHz      |
|------------------------------------------------|--------------|
| Insertion Loss<br>(Including Theoretical Loss) | 7.0dB(Max.)  |
| VSWR                                           | 1.4:1(Max.)  |
| Amplitude Unbalance                            | ±0.5dB(Max.) |
| Power:Forward:                                 | 2W (CW)      |
| Reverse:                                       | 1W           |
| Impedance                                      | 50Ohm        |
| Connection                                     | SMA Female   |

#### **Mechanical**

#### **Environmental**

Operating Temperature -40°C~70°C

#### **Material**

| Part      | Material        | Plated |
|-----------|-----------------|--------|
| Connector | Stainless Steel |        |

### Outling Drawing (Unit:mm)







## **Test Report**