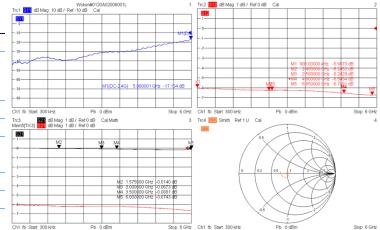

-----------------------------------------|--------------|
| Insertion Loss<br>(Including Theoretical Loss) | 7.0dB(Max.)  |
| VSWR                                           | 1.4:1(Max.)  |
| Amplitude Unbalance                            | ±0.5dB(Max.) |
| Power:Forward:                                 | 2W (CW)      |
| Reverse:                                       | 1W           |
| Impedance                                      | 50Ohm        |
| Connection                                     | SMA Female   |

#### **Mechanical**

#### **Environmental**

Operating Temperature -40°C~70°C

#### **Material**

| Part      | Material        | Plated |
|-----------|-----------------|--------|
| Connector | Stainless Steel |        |

### Outling Drawing (Unit:mm)







## **Test Report**