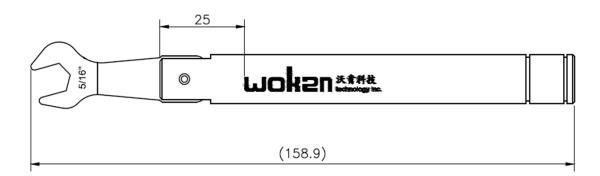

# **Mechanical Specifications**

| Design Type            | Break-Over           |
|------------------------|----------------------|
| Hex Size               | 5/16 inch(8.0mm)     |
| Torque Setting         | 5.0 in.lbs           |
| Torque Accuracy        | ± 0.25 in.lbs        |
| Use for Connector Type | Brass SMA Connectors |
| Length                 | 158.9mm              |

## Outling Drawing (Unit:mm) Tolerance:±0.2mm