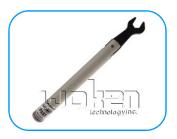

# Torque Wrench

# SMA (Hex Nut) Torque Wrench, 5in-lbs(0.56 Nm), Wrench Size 5/16 inch(8mm)

## **Features**

Torque wrench will "break" at the pivot point once torque value force is achieved.

Break-Over design ensures that connectors are not over-torqued, which is possible with a click style torque wrench.